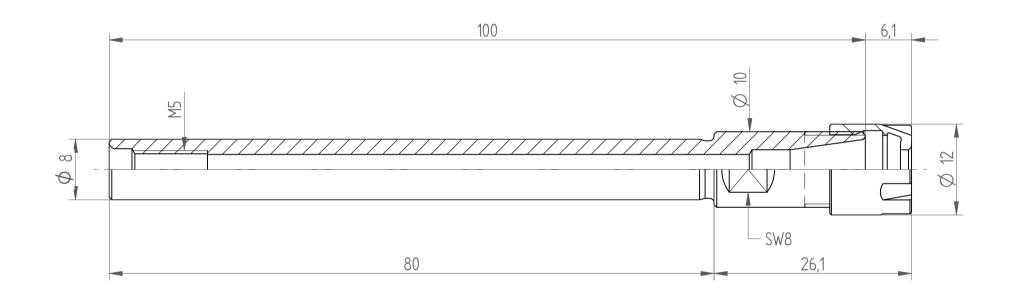

REGO-FIX AG Obermattweg 60 4456 Tenniken / Switzerland

Phone +41 61 976 14 66 Fax +41 61 976 14 14 www.rego-fix.com This is a non controlled copy. All information given herein are subject to change without notice

The information given herein has been carefully checkd and is believed to be correct. REGO-FIX, however, assumes no responsibility or liability for any errors, inaccuracies or omissions that may apper in this drawing

This document is subject to copyright laws. No part of this document may be reproduced or transmitted in any form or any means, electronic or mechanic, for any purpose, without the express written permission of REGO-FIX

Type: CYL08x080\_ER8M

Part No.: 260820850

Date: 10.02.2015

Scale: 2: